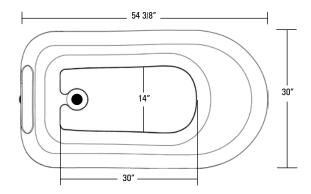

#### **GENERAL SPECIFICATIONS:**

Tub Size 54 3/8" x 30" x 24 1/2"

138 cm x 76 cm x 62 cm

Bathing Well 30" long

14" wide

17 1/4" interior depth

Shipping Weight 110 lbs. / 50 kg
Tub Weight Filled 425 lbs. / 193 kg
Tub Only Weight 83 lbs. / 38 kg
Gallons to Overflow 41 gal. / 155 L